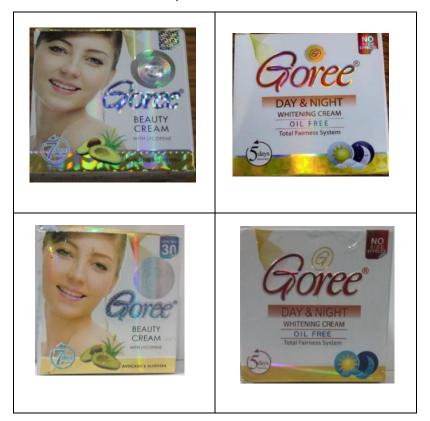

Our sampling of Goree creams consistently showed high mercury content when tested during our 2019 and 2021 sampling rounds:

- During our 2019 investigation, 8 samples of Goree Beauty Cream with Lycopene were purchased from different platforms/countries and tested. All but one showed high mercury content. Five samples of Goree Day & Night Whitening Cream were purchased from different platforms/countries, and all but one showed high mercury content.
- In our 2021 investigation, 8 samples of Goree Beauty Cream with Lycopene were purchased from different platforms/countries and tested. All but one showed

high mercury content. Three samples of Goree Day & Night Whitening Cream were purchased from three different countries/platforms and all showed high mercury content.

Below are pictures of some of the samples tested in 2019 and 2021.