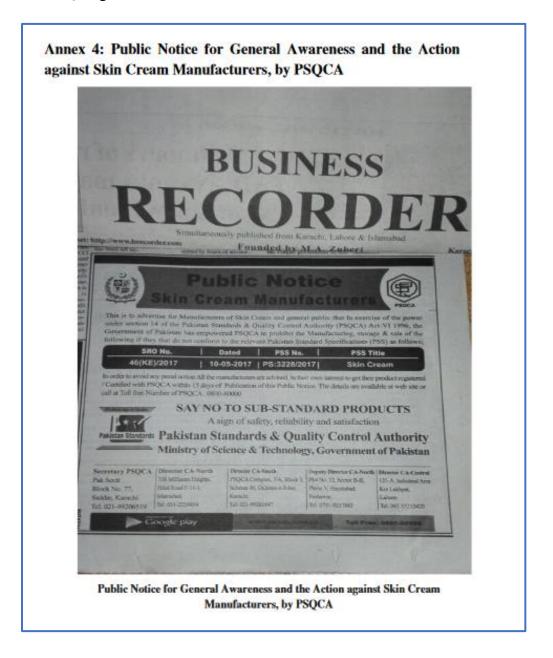

Subsequently, the authorities in Sindh province announced that they were taking steps to curtail the production of illegal SLPs. A Pakistan government report highlighted this initiative and strongly recommended that other provinces take similar measures:

"Last year, the 'Public Notice' [see below, as published in local newspapers] for general awareness and the action against Skin Cream manufacturers, by Pakistan Standards & Quality Control Authority (PSQCA), Karachi, Sindh province is appreciated and is a right step in the right direction and the same is most strongly recommended to be followed by the other provinces, GB & AJ&K governments (PSQCA, 2017/Annex 4)."<sup>67</sup>