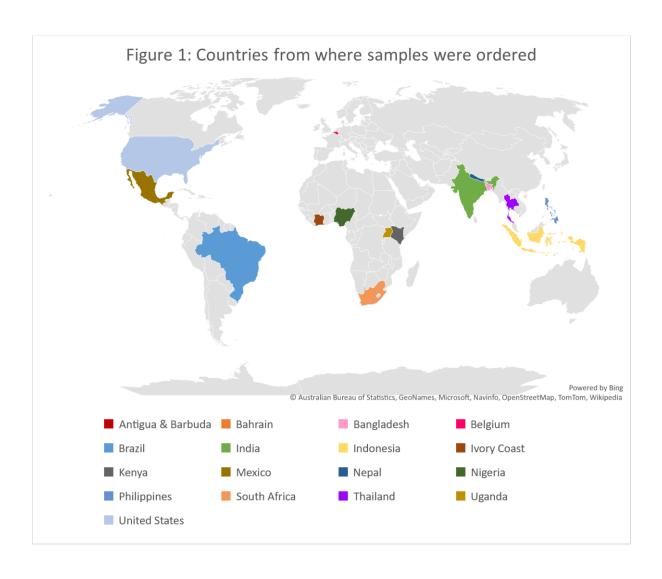

## 2.2 Results of analyses

All test results (brand name and mercury concentration) are presented in <u>Annex H</u>. Some products of the same brand were purchased in different countries and through different e-commerce platforms. NGOs from different countries sometimes used the same e-commerce platform but with different access (e.g., Amazon India vs. Amazon France). Figure 1 and Table 1 provide an overview of the countries and e-commerce platforms where samples were purchased.

**Table 1:** Countries where samples were ordered/purchased from e-commerce platforms

| Countries where NGOs are based and where samples were ordered | E-commerce platforms where samples were purchased (Platforms in bold indicate at least one high-mercury SLP found) |
|---------------------------------------------------------------|--------------------------------------------------------------------------------------------------------------------|
| Antigua & Barbuda                                             | Amazon (.com)                                                                                                      |
| Bahrain                                                       | Ubuy (.bh)                                                                                                         |
| Bangladesh                                                    | Ajkerdeal; Apsarah; Clickbd; Daraz (.bd); Kablewala; Vinnobd                                                       |
| Belgium                                                       | Aliexpress; Amazon (.fr); eBay (.be); Bol                                                                          |
| Brazil                                                        | Mercadolivre (Brazil); Shopee (.br)                                                                                |
| India                                                         | Amazon (.in); Flipkart                                                                                             |
| Indonesia                                                     | Bukalapak; Shopee (.id); Tokopedia                                                                                 |
| Côte d'Ivoire                                                 | Jumia (.ci); Ubuy (.ci)                                                                                            |
| Kenya                                                         | Jiji (.ke); Jumia (.ke); Kilimall (.ke); Sky Garden                                                                |
| Mexico                                                        | Aliexpress; Amazon (.mx); eBay (.com); Mercadolibre (mx); Wish                                                     |
| Nepal                                                         | Daraz (.np)                                                                                                        |
| Nigeria                                                       | Jiji (.ng); Jumia (.ng)                                                                                            |
| Philippines                                                   | Lazada (.ph); Shopee (.ph)                                                                                         |
| South Africa                                                  | Bidorbuy                                                                                                           |
| Thailand                                                      | Aliexpress; Desertcart (.th); eBay (.com); Lazada (.th);<br>Shopee (.th); Ubuy (.th)                               |
| Uganda                                                        | Jiji (.ug)                                                                                                         |
| USA                                                           | Amazon (.com); eBay (.com)                                                                                         |

The initial step was to check the availability of the "target list" SLPs on the major e-commerce platforms in the respective countries. 271 samples were then purchased by NGOs in 17 countries<sup>57</sup>, including Antigua and Barbuda (6); Bahrain (3); Bangladesh (20); Belgium (23); Brazil (3), India (25); Indonesia (26); Côte d'Ivoire (10); Kenya (18); Mexico (18); Nepal (2); Nigeria (8); the Philippines (28); South Africa (3); Thailand (32); Uganda (20); and the United States of America (USA) (26). Of those samples, 255 were identified as creams or milk creams, 12 were serums/cleansers/oils, and 4 were soaps.